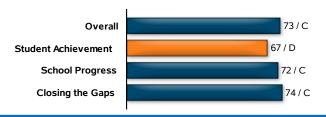

#### **Accountability Rating**

BOWIE EL earned a C (70-79) for acceptable performance by serving many students well but needs to provide additional academic support to many more students.

State accountability ratings are based on three domains: Student Achievement, School Progress, and Closing the Gaps. The graph below provides summary results for BOWIE EL. Scores are scaled from 0 to 100 to align with letter grades.